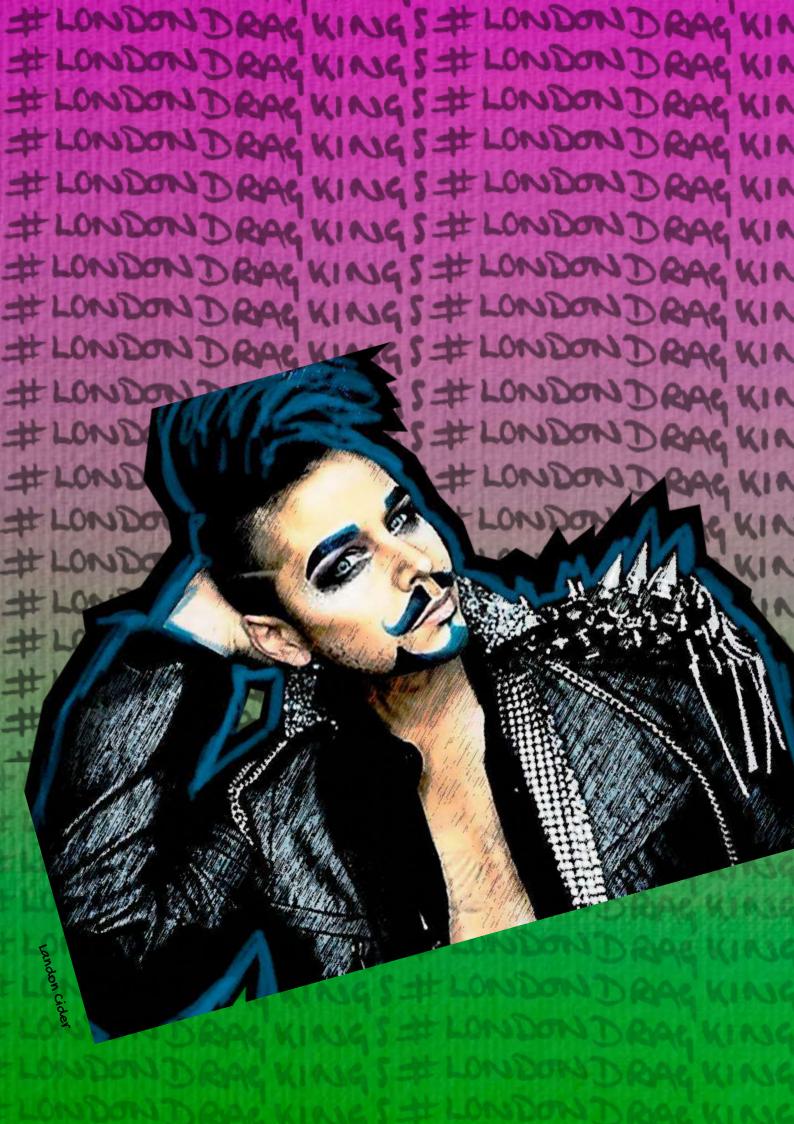

## METHODS OF MALE IMPERSONATION

- Binding Hiding one's breasts using tape, a binder or other methods.
- Packing putting something in the pants to represent the presence of a penis.
- Facial hair many kings use costume hair or clipping from their own heads affixed with spirit gum or eyelash glue to the face to imitate natural hair. Some kings choose to paint facial hair on using make-up or face paint instead.
  - Contouring using make-up to give the impression of a more masculine facial shape. This could include a stronger jaw, wider nose and less prominent cheekbones.
- Impersonation a lot of kings will choose to study the way that men stand, walk or talk in order to give a more convincing performance as a man.
- Voice atteration performers who speak or sing during their performances may choose to lower their vocal tone to sound more like a man.