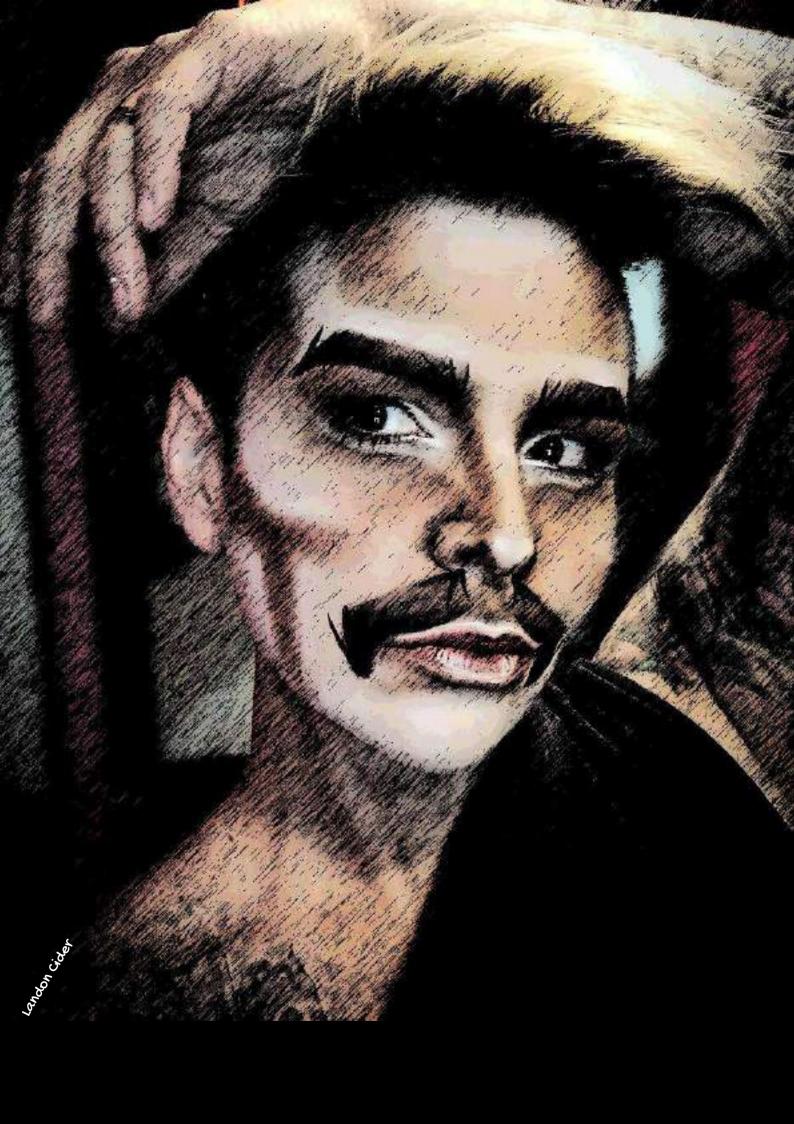

## METHODS OF MALE IMPERSONATION

- Binding Hiding one's breasts using tape, a binder or other methods.
- Packing putting something in the pants to represent the presence of a penis.
- Facial hair many kings use costume hair or clipping from their own heads affixed with spirit gum or eyelash glue to the face to imitate natural hair. Some kings choose to paint facial hair on using make-up or face paint instead.
  - Contouring using make-up to give the impression of a more masculine facial shape. This could include a stronger jaw, wider nose and less prominent cheekbones.
- Impersonation a lot of kings will choose to study the way that men stand, walk or talk in order to give a more convincing performance as a man.
- Voice atteration performers who speak or sing during their performances may choose to lower their vocal tone to sound more like a man.