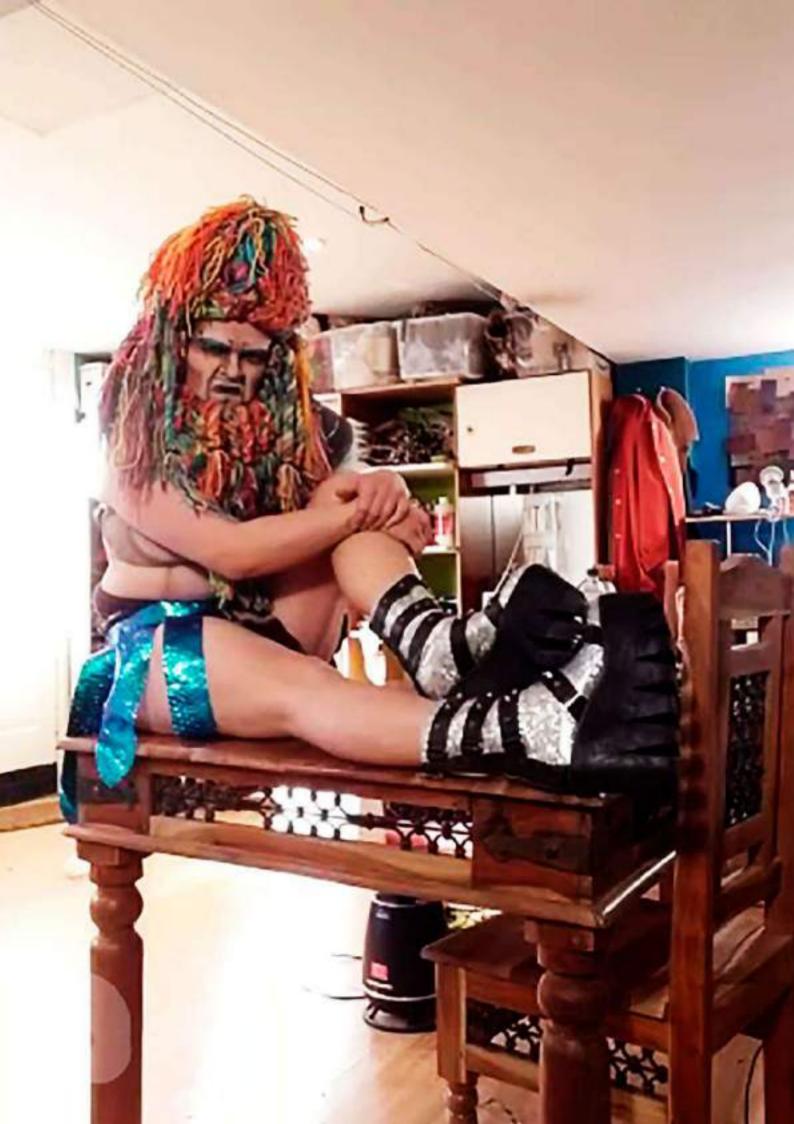

#### WHAT'S A DRAG KING DRAG DRAG

A person - typically female-bodied - who dresses up in men's clothing and personifies male gender stereotypes for entertainment. Styles of performance can be anything including, but not limited to: comedy songs, political pieces and dance numbers.

thistorically, drag kings have been solely female artists who wear masculine drag, however, as the concept of gender has become more expansive, this definition has also expanded. Now, there are huge numbers of kings who are trans, non binary and even cisgender men, in the same way that there are huge varieties of people who perform as drag queens.

## METHODS OF MALE IMPERSONATION

- Binding Hiding one's breasts using tape, a binder or other methods.
- Packing putting something in the pants to represent the presence of a penis.
- Facial hair many kings use costume hair or clipping from their own heads affixed with spirit gum or eyelash glue to the face to imitate natural hair. Some kings choose to paint facial hair on using make-up or face paint instead.
  - Contouring using make-up to give the impression of a more masculine facial shape. This could include a stronger jaw, wider nose and less prominent cheekbones.
- Impersonation a lot of kings will choose to study the way that men stand, walk or talk in order to give a more convincing performance as a man.
- Voice atteration performers who speak or sing during their performances may choose to lower their vocal tone to sound more like a man.