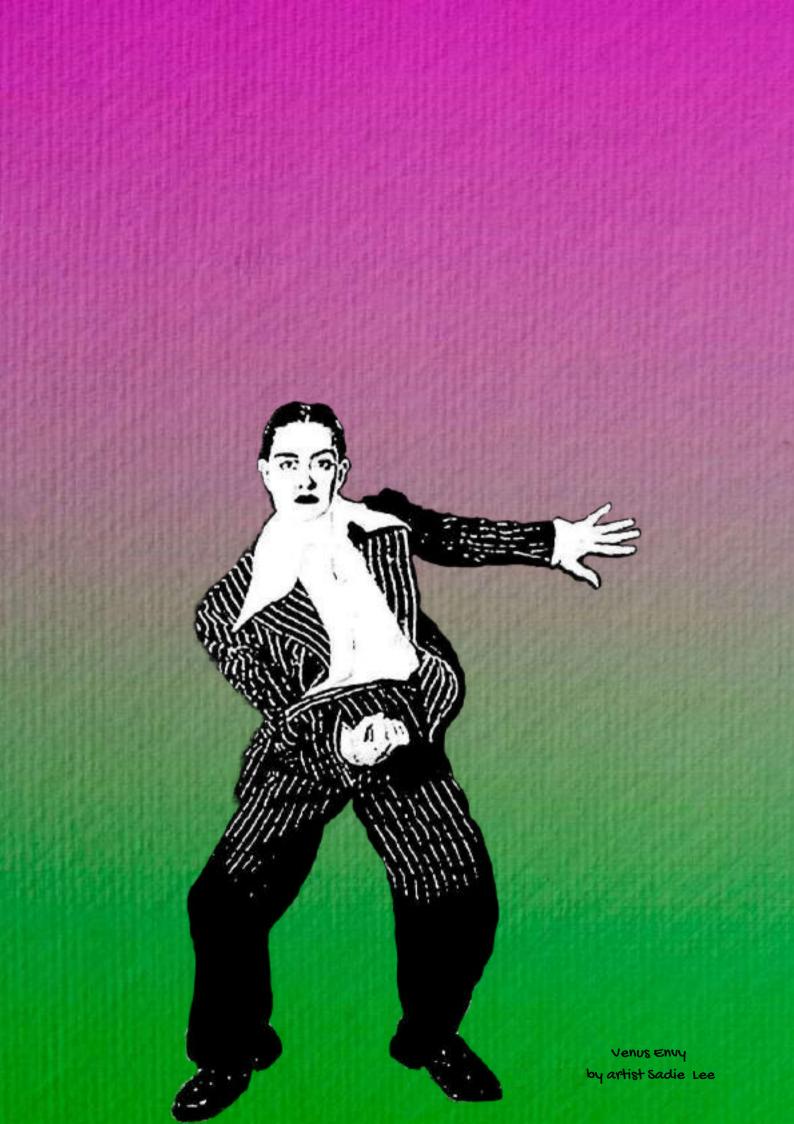

#### WHAT'S A DRAG KING DRAG DRAG

A person - typically female-bodied - who dresses up in men's clothing and personifies male gender stereotypes for entertainment. Styles of performance can be anything including, but not limited to: comedy songs, political pieces and dance numbers.

thistorically, drag kings have been solely female artists who wear masculine drag, however, as the concept of gender has become more expansive, this definition has also expanded. Now, there are huge numbers of kings who are trans, non binary and even cisgender men, in the same way that there are huge varieties of people who perform as drag queens.