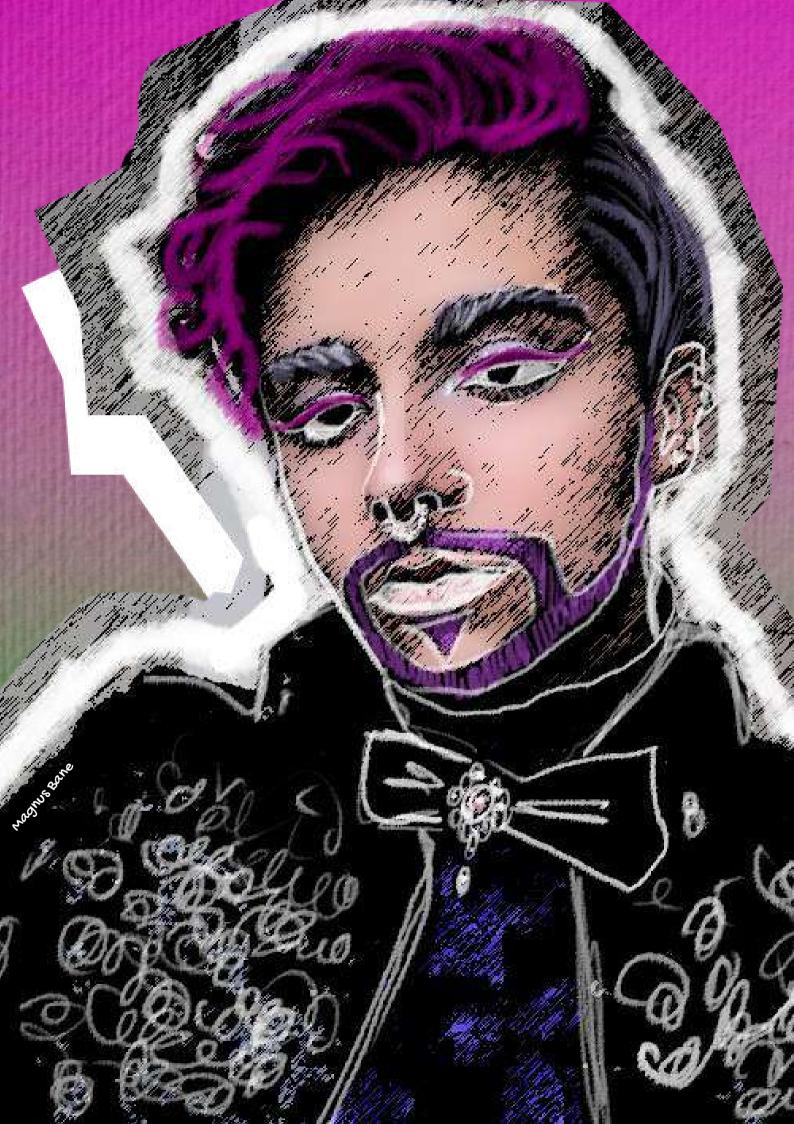

## METHODS OF MALE IMPERSONATION

- Binding Hiding one's breasts using tape, a binder or other methods.
- Packing putting something in the pants to represent the presence of a penis.
- Facial hair many kings use costume hair or clipping from their own heads affixed with spirit gum or eyelash glue to the face to imitate natural hair. Some kings choose to paint facial hair on using make-up or face paint instead.
  - Contouring using make-up to give the impression of a more masculine facial shape. This could include a stronger jaw, wider nose and less prominent cheekbones.
- Impersonation a lot of kings will choose to study the way that men stand, walk or talk in order to give a more convincing performance as a man.
- Voice atteration performers who speak or sing during their performances may choose to lower their vocal tone to sound more like a man.